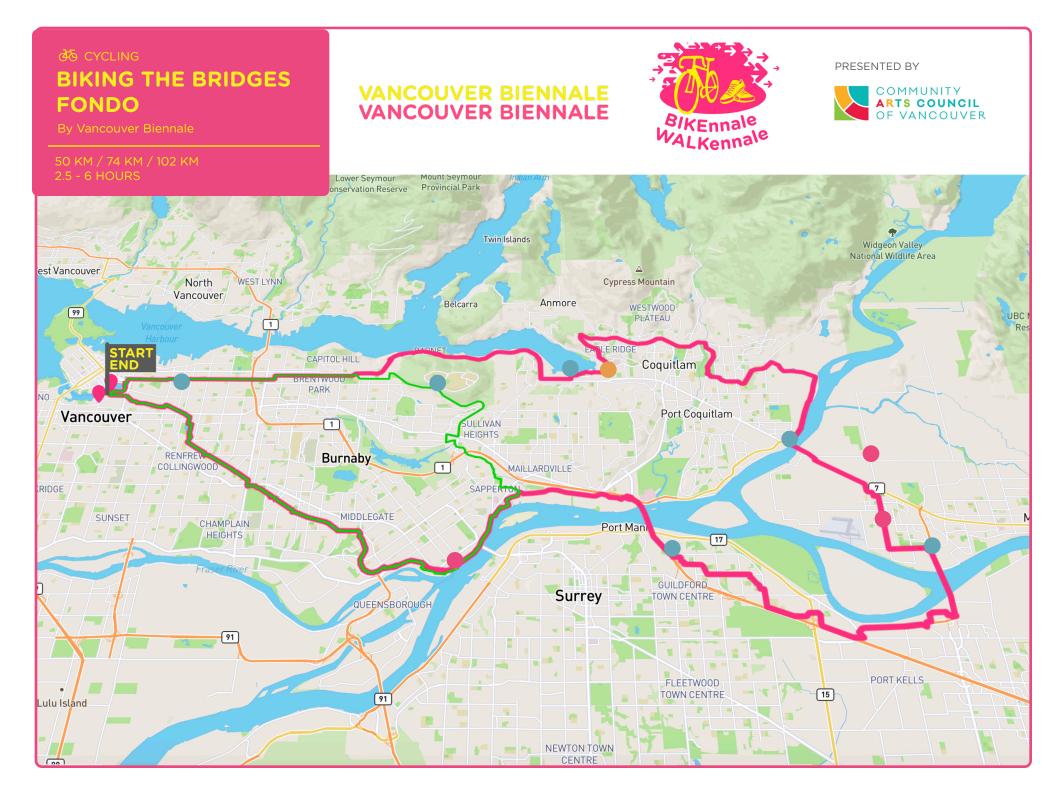

# ABOUT THE ROUTE

Welcome to BIKING THE BRIDGES! This ride is one of our fondos and has three different levels depending on your abilities, but no matter which ride you take, you'll enjoy a smooth ride to Coquitlam and see breath-taking views as you pedal across and over the bridges.

#### Which fondo is right for you?

A **Corto Fondo** is ideal for first timers, those starting to cycle some longer distances, young families, and groups.

A **Medio Fondo**, a shorter-distance ride, is aimed at riders who are participating in a road-cycling event for the first time.

A **Gran Fondo**, meaning "'Big Ride," usually refers to an endurance ride of more than 100 km.