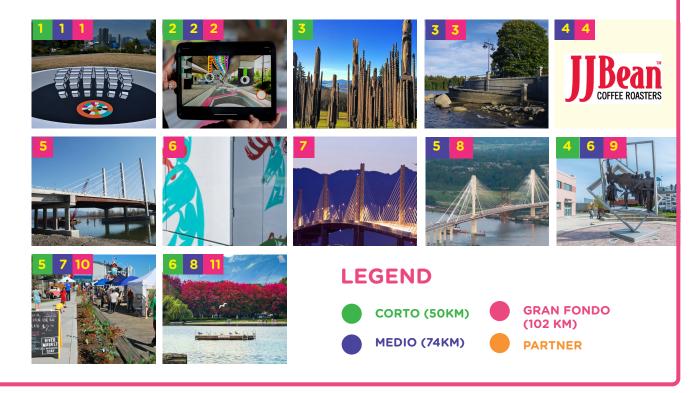

## ROUTE STOPS

| VORTEX - JESSICA ANGEL          | Hinge Park                                |
|---------------------------------|-------------------------------------------|
| VOXEL BRIDGE - JESSICA ANGEL    | Cambie Bridge (South End)                 |
| BURNABY MOUNTAIN                | Gaglardi Way & University Dr. E           |
| ROCKY POINT PARK                | 2800 Murray St.                           |
| JJ BEAN COQUITLAM               | 400 Capilano Rd.                          |
| PITT RIVER BRIDGE               | 3474 Point Grey Rd.                       |
| BC HYDRO BEAUTIFICATION PROJECT | Harris Rd. off Old Dewdney Trunk Rd.      |
| GOLDEN EARS BRIDGE              | Airport Way and Golden Ears Bike Route SI |
| PORT MANN BRIDGE                | 152 St & 112 Ave                          |
| WAIT FOR ME DADDY               | Hyack Square - Columbia & 8th Street      |
| RIVER MARKET QUAY               | 810 Quayside Dr.                          |
| TROUT LAKE                      | 3300 Victoria Dr.                         |
|                                 |                                           |