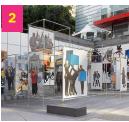

## **ROUTE STOPS**

| 1  | NEED - KAMBIZ SHARIF                                           |                   |
|----|----------------------------------------------------------------|-------------------|
| 2  | VANCOUVER ART GALLERY OFFSITE                                  |                   |
| 3  | VANCOUVER ART GALLERY                                          | 750 Hornby St     |
| 4  | FOUR BOATS STRANDED: RED AND YELLOW, BLACK AND WHITE - KEN LUM | 750 Hornby St     |
| 5  | 1907 STREETCAR ROUTE                                           | 570 Granville St. |
| 6  | VICTORY SQUARE                                                 |                   |
| 7  | DOMINION BUILDING                                              | 207 W Hastings    |
| 8  | WOODWARD'S SIGN AT WOODWARDS 43                                |                   |
| 9  | BLOOD ALLEY + GAOLER'S MEWS                                    |                   |
| 10 | GASSY JACK                                                     |                   |
| 11 | GASTOWN STEAM CLOCK                                            |                   |
| 12 | SUNZEN ART GALLERY                                             | 420 Howe St.      |