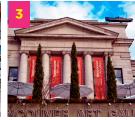

## **ROUTE STOPS**

| 1  | NEED - KAMBIZ SHARIF                                           |                   |
|----|----------------------------------------------------------------|-------------------|
| 2  | VANCOUVER ART GALLERY OFFSITE                                  |                   |
| 3  | VANCOUVER ART GALLERY                                          | 750 Hornby St     |
| 4  | FOUR BOATS STRANDED: RED AND YELLOW, BLACK AND WHITE - KEN LUM | 750 Hornby St     |
| 5  | 1907 STREETCAR ROUTE                                           | 570 Granville St. |
| 6  | VICTORY SQUARE                                                 |                   |
| 7  | DOMINION BUILDING                                              | 207 W Hastings    |
| 8  | WOODWARD'S SIGN AT WOODWARDS 43                                |                   |
| 9  | BLOOD ALLEY + GAOLER'S MEWS                                    |                   |
| 10 | GASSY JACK                                                     |                   |
| 11 | GASTOWN STEAM CLOCK                                            |                   |
| 12 | SUNZEN ART GALLERY                                             | 420 Howe St.      |